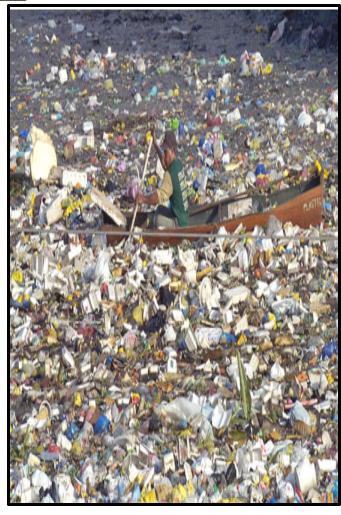

|   | Trash in the Ocean |  |
|---|--------------------|--|
|   |                    |  |
|   |                    |  |
|   |                    |  |
| \ |                    |  |

| Oil Spill |  |
|-----------|--|
|           |  |
|           |  |
|           |  |