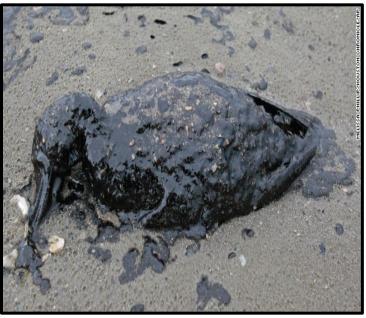

|   | Trash in the Ocean |  |
|---|--------------------|--|
|   |                    |  |
|   |                    |  |
|   |                    |  |
| \ |                    |  |

| Oil Spill |  |
|-----------|--|
|           |  |
|           |  |
|           |  |